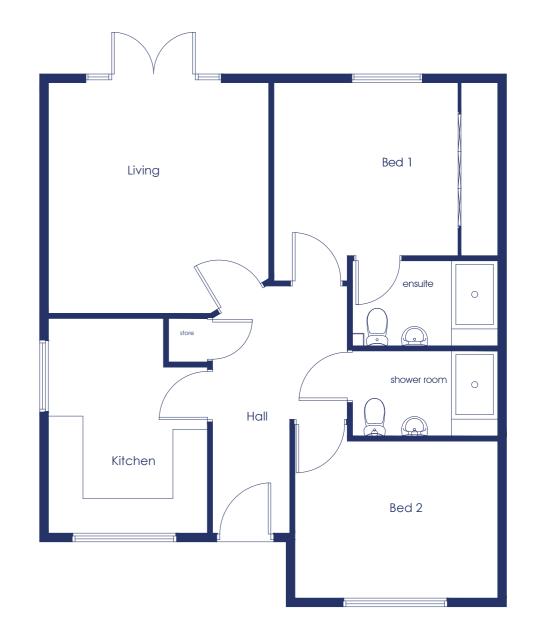

### **Ground Floor**

| Living           | 3.82m x 4.00m | 12' 6" x 13' 1" |
|------------------|---------------|-----------------|
| Kitchen / dining | 2.76m x 3.72m | 10' 0" x 12' 2" |
| Bedroom 1        | 3.00m x 3.88m | 9' 10" x 12' 8" |
| En suite         | 1.47m x 2.59m | 4' 10" x 8' 3"  |
| Bedroom 2        | 2.72m x 3.51m | 8′ 11″ x 11′ 6″ |
| Bathroom         | 1.47m x 2.59m | 4' 10" x 8' 3"  |