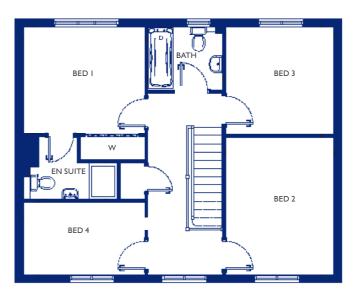

#### **First Floor**

| Bedroom 1 | 3.29m x 4.09m                                   | 10' 9" x 13' 5"                                                                                                                                              |
|-----------|-------------------------------------------------|--------------------------------------------------------------------------------------------------------------------------------------------------------------|
| En suite  | 1.40m x 2.50m                                   | 4′ 7″ x 8′ 2″                                                                                                                                                |
| Bedroom 2 | 2.96m x 3.30m                                   | 9' 8" x 10' 10"                                                                                                                                              |
| Bedroom 3 | 2.96m x 3.57m                                   | 9′8″x11′9″                                                                                                                                                   |
| Bedroom 4 | 3.00m x 3.04m                                   | 9'10" x 9'12"                                                                                                                                                |
| Bathroom  | 1.99m x 2.26m                                   | 6′ 6″ x 7′ 4″                                                                                                                                                |
|           | En suite<br>Bedroom 2<br>Bedroom 3<br>Bedroom 4 | En suite         1.40m x 2.50m           Bedroom 2         2.96m x 3.30m           Bedroom 3         2.96m x 3.57m           Bedroom 4         3.00m x 3.04m |