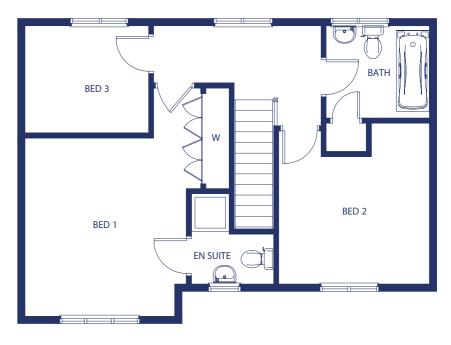

#### Tamar

4 bedroom detatched house

#### **First Floor**

| 0' 11" x 16' 5" | Bedroom 1 | 3.36m x 3.41m | 11' 0" x 11' 2" |
|-----------------|-----------|---------------|-----------------|
| 11′ 3″ x 18′ 2″ | En suite  | 1.20m x 2.40m | 3′ 11″ x 7′ 11″ |
| 2' 11" x 6' 11" | Bedroom 2 | 3.36m x 3.78m | 11' 0" x 12' 5" |
|                 | Bedroom 3 | 2.08m x 2.69m | 6' 10" x 8' 10" |
|                 | Bathroom  | 2.08m x 2.10m | 6' 10" x 6' 11" |