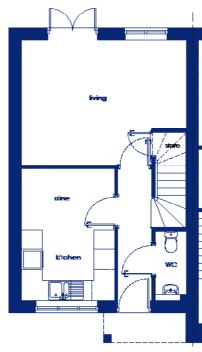

### **Ground Floor**

| Living           | 3.82m x 4.00m | 12' 6" x 13' 1" |
|------------------|---------------|-----------------|
| Kitchen / dining | 2.76m x 3.72m | 10' 0" x 12' 2" |
| Bedroom 1        | 3.00m x 3.88m | 9' 10" x 12' 8" |
| En suite         | 1.47m x 2.59m | 4' 10" x 8' 3"  |
| Bedroom 2        | 2.72m x 3.51m | 8′ 11″ x 11′ 6″ |
| Bathroom         | 1.47m x 2.59m | 4' 10" x 8' 3"  |