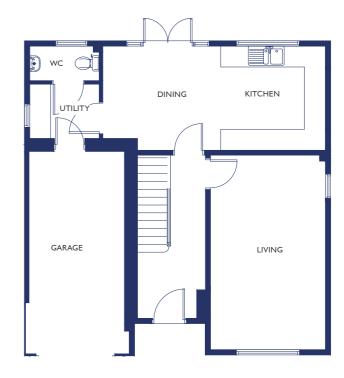

**Ground Floor** 

| <b>Ground Floor</b> | •             |             |
|---------------------|---------------|-------------|
| Living              | 3.29m x 5.57m | 10′ 9″ x 18 |
| Kitchen / dining    | 2.98m x 6.37m | 9′9″ x 20′  |
| Utility             | 1.55m x 1.99m | 5′ 1″ x 6   |
| Cloakroom           | 0.99m x 1.99m | 3′ 3″ x 6   |
| Garage              | 2.73m x 5.79m | 8′ 11″ x 19 |

#### **First Floor**

| Bedroom 1 | 3.29m x 4.09m                                   | 10' 9" x 13' 5"                                                                                                                                              |
|-----------|-------------------------------------------------|--------------------------------------------------------------------------------------------------------------------------------------------------------------|
| En suite  | 1.40m x 2.50m                                   | 4′ 7″ x 8′ 2″                                                                                                                                                |
| Bedroom 2 | 2.96m x 3.30m                                   | 9' 8" x 10' 10"                                                                                                                                              |
| Bedroom 3 | 2.96m x 3.57m                                   | 9′8″x11′9″                                                                                                                                                   |
| Bedroom 4 | 3.00m x 3.04m                                   | 9'10" x 9'12"                                                                                                                                                |
| Bathroom  | 1.99m x 2.26m                                   | 6′ 6″ x 7′ 4″                                                                                                                                                |
|           | En suite<br>Bedroom 2<br>Bedroom 3<br>Bedroom 4 | En suite         1.40m x 2.50m           Bedroom 2         2.96m x 3.30m           Bedroom 3         2.96m x 3.57m           Bedroom 4         3.00m x 3.04m |