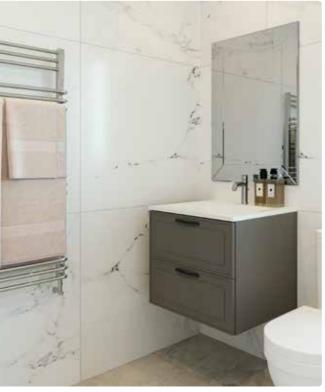

## Bathrooms, en suites and cloakrooms

- Vitra bath and chrome bath filler
- Vitra close-coupled WC
- Vitra pedestal basin with chrome basin mixer
- Full height tiling to bath and shower enclosure. Half wall tiling to cloakroom basin
- One shaving point per property
- Extractor fans in all bathrooms, en suites and cloakrooms