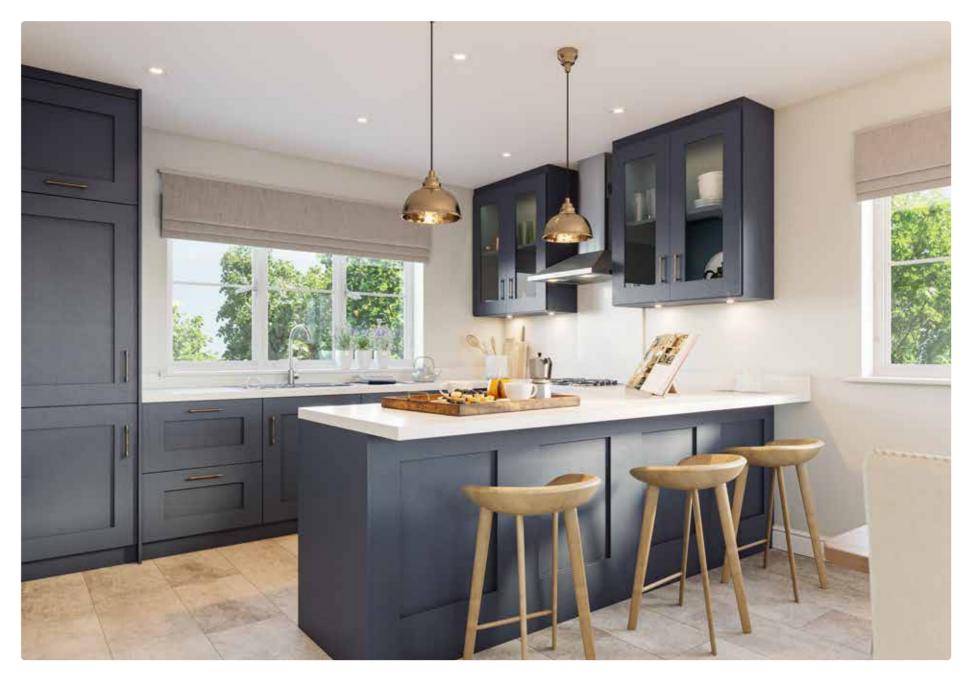

#### Kitchens

- Your choice of fully fitted kitchenLaminated worktops with the
- option to upgrade to Earthstone
- Upstands
- Glass splashback to hob choose from a range of colours
- Stainless steel insert 1.5 bowl sink with mobile drainer
- Chrome Blanco Strand mono tap in kitchen
- Chrome Blanco Prinz level mixer tap in utility room (where applicable)
- Gashob
- Zanussi integrated fridge freezer
- Stainless steel hood

#### Kitchens

• Symphony Kitchens is our preferred supplier, chosen for its exceptional quality and wide range of modern and classic kitchens. Choose your own fully fitted kitchen with the option to upgrade to Earthstone worktops.