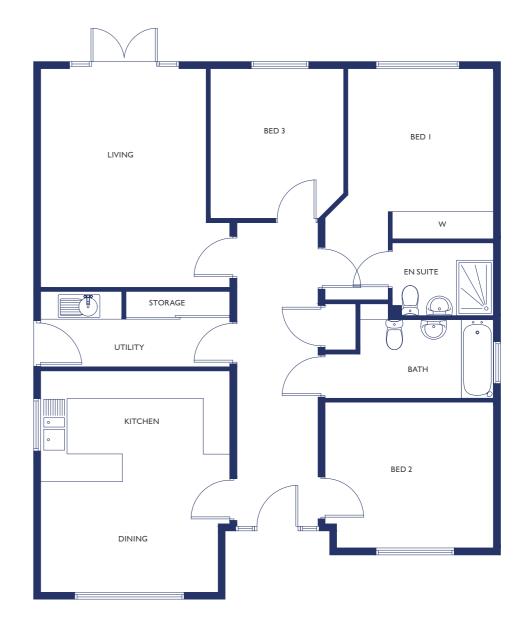

### **Ground Floor**

| Living           | 3.82m x 4.00m | 12' 6" x 13' 1" |
|------------------|---------------|-----------------|
| Kitchen / dining | 2.76m x 3.72m | 10' 0" x 12' 2" |
| Bedroom 1        | 3.00m x 3.88m | 9' 10" x 12' 8" |
| En suite         | 1.47m x 2.59m | 4' 10" x 8' 3"  |
| Bedroom 2        | 2.72m x 3.51m | 8′ 11″ x 11′ 6″ |
| Bathroom         | 1.47m x 2.59m | 4' 10" x 8' 3"  |