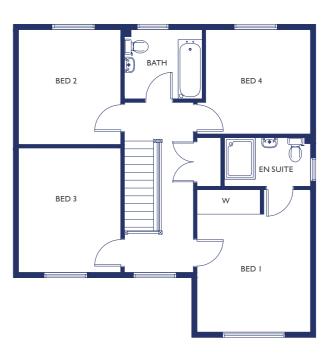

#### **First Floor**

| Bedroom 1 | 3.29m x 4.09m                                   | 10' 9" x 13' 5"                                                                                                                                              |
|-----------|-------------------------------------------------|--------------------------------------------------------------------------------------------------------------------------------------------------------------|
| En suite  | 1.40m x 2.50m                                   | 4′ 7″ x 8′ 2″                                                                                                                                                |
| Bedroom 2 | 2.96m x 3.30m                                   | 9' 8" x 10' 10"                                                                                                                                              |
| Bedroom 3 | 2.96m x 3.57m                                   | 9′8″x11′9″                                                                                                                                                   |
| Bedroom 4 | 3.00m x 3.04m                                   | 9'10" x 9'12"                                                                                                                                                |
| Bathroom  | 1.99m x 2.26m                                   | 6′ 6″ x 7′ 4″                                                                                                                                                |
|           | En suite<br>Bedroom 2<br>Bedroom 3<br>Bedroom 4 | En suite         1.40m x 2.50m           Bedroom 2         2.96m x 3.30m           Bedroom 3         2.96m x 3.57m           Bedroom 4         3.00m x 3.04m |