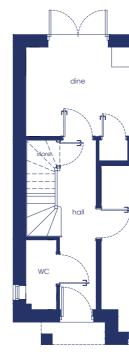

#### **First Floor**

| 12' 1" x 18' 2"  | Bedroom 1 | 3.37m x 3.72m | 11' 0" x 12' 2" |
|------------------|-----------|---------------|-----------------|
| 10' 11" x 13' 5" | En suite  | 1.20m x 2.56m | 3′ 11″ x 8′ 4″  |
| 3' 0" x 6' 11"   | Bedroom 2 | 3.12m x 3.37m | 10' 2" x 11' 0" |
|                  | Bedroom 3 | 2.09m x 2.70m | 6' 10" x 8' 10" |
|                  | Bathroom  | 2.09m x 2.11m | 6' 10" x 6' 11" |

#### **First Floor**

| 10' 4" x 19' 11" | Bedroom 1 | 3.42m x 3.74m | 11' 2" x 12' 3" |
|------------------|-----------|---------------|-----------------|
| 10' 4" x 17' 9"  | En suite  | 1.86m x 1.99m | 6′ 1″ x 6′ 6″   |
| 5′ 9″ x 6′ 5″    | Bedroom 2 | 3.19m x 3.37m | 10' 5" x 11' 0" |
| 3′ 4″ x 5′ 1″    | Bedroom 3 | 2.25m x 2.62m | 7′ 4″ x 8′ 7″   |
|                  | Bathroom  | 1.94m x 2.19m | 6' 4" x 7' 2"   |

#### Fi Floor

| 11" x 19' 8"   | Bedroom 1 | 3.25m x 4.21m | 10' 8" x 13' 10" |
|----------------|-----------|---------------|------------------|
| ' 7" x 18' 4"  | En suite  | 1.20m x 2.76m | 3′ 11″ x 9′ 1″   |
| 3′ 11″ x 6′ 5″ | Bedroom 2 | 3.38m x 3.73m | 11' 1" x 12' 3"  |
|                | Bedroom 3 | 2.48m x 2.58m | 8′ 2″ x 8′ 6″    |
|                | Bathroom  | 1.49m x 2.33m | 4′ 11″ x 7′ 8″   |