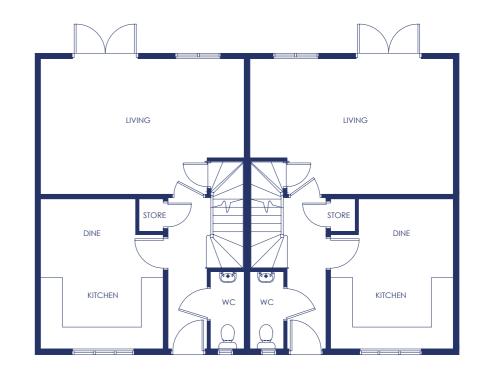

### **Ground Floor**

| Living           | 3.82m x 4.00m | 12' 6" x 13' 1" |
|------------------|---------------|-----------------|
| Kitchen / dining | 2.76m x 3.72m | 10' 0" x 12' 2" |
| Bedroom 1        | 3.00m x 3.88m | 9' 10" x 12' 8" |
| En suite         | 1.47m x 2.59m | 4' 10" x 8' 3"  |
| Bedroom 2        | 2.72m x 3.51m | 8′ 11″ x 11′ 6″ |
| Bathroom         | 1.47m x 2.59m | 4' 10" x 8' 3"  |

**Ground Floor** 

| Ground Floor    |               |                 | <b>First Floor</b> |               |                |
|-----------------|---------------|-----------------|--------------------|---------------|----------------|
| Living / dining | 4.11m x 4.79m | 13' 5" x 15' 8" | Bedroom 1          | 2.79m x 4.11m | 9′ 1″ x 13′ 5″ |
| Kitchen         | 2.21m x 3.00m | 7′ 3″ x 9′ 10″  | Bedroom 2          | 2.81m x 4.11m | 9′ 2″ x 13′ 5″ |
| Cloakroom       | 0.90m x 2.16m | 2' 11" x 7' 1"  | Bathroom           | 2.00m x 2.08m | 6' 6" x 6' 9"  |

**Ground Floor** 

| <b>Ground Floo</b> | r             |             |
|--------------------|---------------|-------------|
| Living             | 3.32m x 5.00m | 10' 11" x 1 |
| Kitchen / dining   | 3.41m x 5.53m | 11′ 3″ x 1  |
| Cloakroom          | 0.90m x 2.10m | 2′ 11″ x    |

#### **First Floor**

| 0' 11" x 16' 5" | Bedroom 1 | 3.36m x 3.41m | 11' 0" x 11' 2" |
|-----------------|-----------|---------------|-----------------|
| 11′ 3″ x 18′ 2″ | En suite  | 1.20m x 2.40m | 3′ 11″ x 7′ 11″ |
| 2' 11" x 6' 11" | Bedroom 2 | 3.36m x 3.78m | 11' 0" x 12' 5" |
|                 | Bedroom 3 | 2.08m x 2.69m | 6' 10" x 8' 10" |
|                 | Bathroom  | 2.08m x 2.10m | 6' 10" x 6' 11" |

BURWELL

**Ground Floor** 

**First Floor** 

SWINDALE

| Ground Floor |                  |               |                 |  |
|--------------|------------------|---------------|-----------------|--|
|              | Living           | 3.80m x 4.79m | 12' 5" x 15' 8" |  |
|              | Kitchen / dining | 2.75m x 4.90m | 9′ 1″ x 16′ 1″  |  |
|              | Cloakroom        | 0.90m x 1.80m | 2' 11" x 5' 11" |  |
|              |                  |               |                 |  |

#### **First Floor**

| 2′ 5″ x 15′ 8″ | Bedroom 1 | 3.10m x 3.14m | 10' 2" x 10' 3" |
|----------------|-----------|---------------|-----------------|
| 9′ 1″ x 16′ 1″ | En suite  | 1.55m x 1.60m | 5′ 1″ x 5′ 2″   |
| 11" x 5' 11"   | Bedroom 2 | 2.69m x 3.40m | 8' 10" x 11' 1" |
|                | Bedroom 3 | 2.00m x 3.40m | 6′ 6″ x 11′ 1″  |
|                | Bathroom  | 1.88m x 2.10m | 6' 2" x 6' 10"  |

**Ground Floor** 

| Ground Floor     | •             |                  | F |
|------------------|---------------|------------------|---|
| Living           | 3.32m x 5.00m | 10' 11" x 16' 5" | E |
| Kitchen / dining | 3.41m x 5.53m | 11' 3" x 18' 2"  | E |
| Cloakroom        | 0.90m x 2.10m | 2′ 11″ x 6′ 11″  | E |
|                  |               |                  |   |

#### **First Floor**

| 1" x 16' 5" | Bedroom 1 | 3.36m x 3.41m | 11' 0" x 11' 2" |
|-------------|-----------|---------------|-----------------|
| 3" x 18' 2" | En suite  | 1.20m x 2.40m | 3' 11" x 7' 11" |
| 1" x 6' 11" | Bedroom 2 | 3.36m x 3.78m | 11' 0" x 12' 5" |
|             | Bedroom 3 | 2.08m x 2.69m | 6' 10" x 8' 10" |
|             | Bathroom  | 2.08m x 2.10m | 6' 10" x 6' 11" |