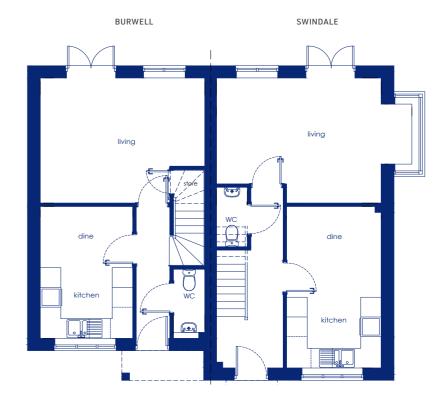

BURWELL

**Ground Floor** 

**First Floor** 

SWINDALE

| Ground Floor |                  |               |                 |  |
|--------------|------------------|---------------|-----------------|--|
|              | Living           | 3.80m x 4.79m | 12' 5" x 15' 8" |  |
|              | Kitchen / dining | 2.75m x 4.90m | 9′ 1″ x 16′ 1″  |  |
|              | Cloakroom        | 0.90m x 1.80m | 2' 11" x 5' 11" |  |
|              |                  |               |                 |  |

#### **First Floor**

| 2′ 5″ x 15′ 8″ | Bedroom 1 | 3.10m x 3.14m | 10' 2" x 10' 3" |
|----------------|-----------|---------------|-----------------|
| 9′ 1″ x 16′ 1″ | En suite  | 1.55m x 1.60m | 5′ 1″ x 5′ 2″   |
| 11" x 5' 11"   | Bedroom 2 | 2.69m x 3.40m | 8' 10" x 11' 1" |
|                | Bedroom 3 | 2.00m x 3.40m | 6′ 6″ x 11′ 1″  |
|                | Bathroom  | 1.88m x 2.10m | 6' 2" x 6' 10"  |