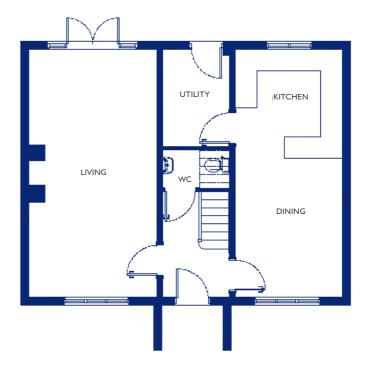

**Ground Floor** 

| <b>Ground Floor</b> | •             |             |
|---------------------|---------------|-------------|
| Living              | 3.29m x 5.57m | 10′ 9″ x 18 |
| Kitchen / dining    | 2.98m x 6.37m | 9′9″ x 20′  |
| Utility             | 1.55m x 1.99m | 5′ 1″ x 6   |
| Cloakroom           | 0.99m x 1.99m | 3′ 3″ x 6   |
| Garage              | 2.73m x 5.79m | 8′ 11″ x 19 |