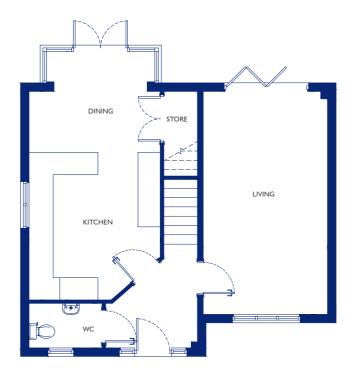

#### Sherbourne

4 bedroom detached house

**Ground Floor** 

| Ground Floor    |               |                 | <b>First Floor</b> |               |                |
|-----------------|---------------|-----------------|--------------------|---------------|----------------|
| Living / dining | 4.11m x 4.79m | 13' 5" x 15' 8" | Bedroom 1          | 2.79m x 4.11m | 9′ 1″ x 13′ 5″ |
| Kitchen         | 2.21m x 3.00m | 7′ 3″ x 9′ 10″  | Bedroom 2          | 2.81m x 4.11m | 9′ 2″ x 13′ 5″ |
| Cloakroom       | 0.90m x 2.16m | 2' 11" x 7' 1"  | Bathroom           | 2.00m x 2.08m | 6' 6" x 6' 9"  |