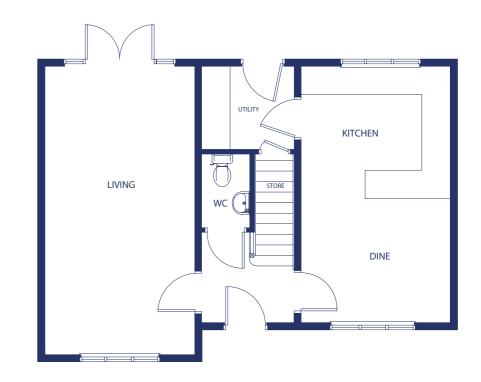

## DIMENSIONS

| Ground Floor     |               |                  | First F |
|------------------|---------------|------------------|---------|
| Living           | 3.34m x 5.99m | 10' 11" x 19' 8" | Bedroo  |
| Kitchen / dining | 3.52m x 5.60m | 11' 7" x 18' 4"  | Ensuite |
| Cloakroom        | 1.19m x 1.96m | 3′ 11″ x 6′ 5″   | Bedroo  |
|                  |               |                  |         |