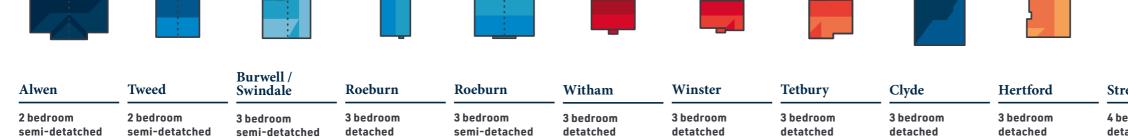

## A RELAXED WAY OF LIFE

King's Moat is a luxury collection of 2-4 bedroom houses and bungalows. With 14 unique house types, offering a range of interior layouts and configurations, there is sure to be a home to suit you.

house

house

house

bungalow

house

bungalow

house

house

house

house