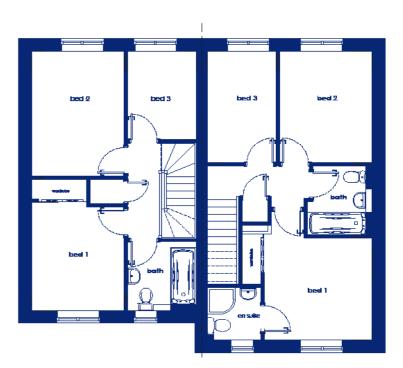

**First Floor** 

| Living          | 3.58m x 4.74m | 11' 9" x 15' 6" | Bedroom 1        | 2.97m x 3.15m  | 9′9″x10′4″      |
|-----------------|---------------|-----------------|------------------|----------------|-----------------|
| Kitchen /dining | 4.09m x 4.79m | 13′ 5″ x 15′ 8″ | En suite         | 1.58 m x 2.19m | 5' 2" x 7' 2"   |
|                 | Bedroom 2     | 3.15m x 3.65m   | 10' 4" x 11' 11" |                |                 |
|                 | Bedroom 3     | 2.90m x 3.25m   | 9′ 6″ x 10′ 7″   |                |                 |
|                 |               |                 | Bathroom         | 1.70 m x 3.65m | 5' 6" x 11' 11" |