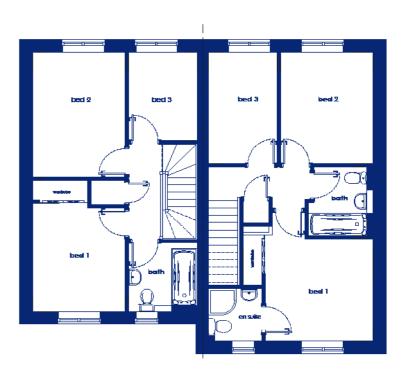

**First Floor** 

| Living          | 3.58m x 4.74m | 11' 9" x 15' 6" | Bedroom 1        | 2.97m x 3.15m  | 9′9″x10′4″      |
|-----------------|---------------|-----------------|------------------|----------------|-----------------|
| Kitchen /dining | 4.09m x 4.79m | 13′ 5″ x 15′ 8″ | En suite         | 1.58 m x 2.19m | 5' 2" x 7' 2"   |
|                 | Bedroom 2     | 3.15m x 3.65m   | 10' 4" x 11' 11" |                |                 |
|                 | Bedroom 3     | 2.90m x 3.25m   | 9′ 6″ x 10′ 7″   |                |                 |
|                 |               |                 | Bathroom         | 1.70 m x 3.65m | 5' 6" x 11' 11" |