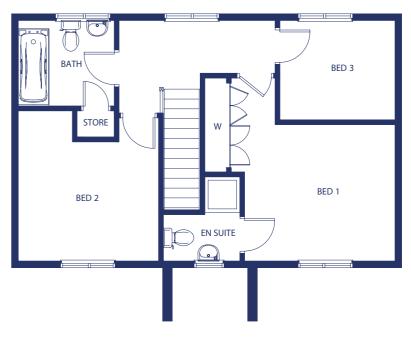

## DIMENSIONS

| Ground Floor     |               |                  | First F |
|------------------|---------------|------------------|---------|
| Living           | 3.34m x 5.99m | 10' 11" x 19' 8" | Bedroo  |
| Kitchen / dining | 3.52m x 5.60m | 11' 7" x 18' 4"  | Ensuite |
| Cloakroom        | 1.19m x 1.96m | 3′ 11″ x 6′ 5″   | Bedroo  |
|                  |               |                  |         |

#### Fi Floor

| 11" x 19' 8"   | Bedroom 1 | 3.25m x 4.21m | 10' 8" x 13' 10" |
|----------------|-----------|---------------|------------------|
| ' 7" x 18' 4"  | En suite  | 1.20m x 2.76m | 3′ 11″ x 9′ 1″   |
| 3′ 11″ x 6′ 5″ | Bedroom 2 | 3.38m x 3.73m | 11' 1" x 12' 3"  |
|                | Bedroom 3 | 2.48m x 2.58m | 8′ 2″ x 8′ 6″    |
|                | Bathroom  | 1.49m x 2.33m | 4′ 11″ x 7′ 8″   |