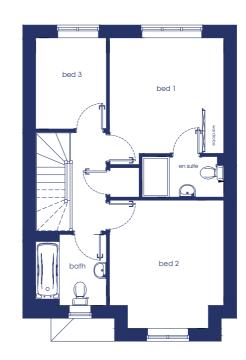

#### **First Floor**

| 12' 1" x 18' 2"  | Bedroom 1 | 3.37m x 3.72m | 11' 0" x 12' 2" |
|------------------|-----------|---------------|-----------------|
| 10' 11" x 13' 5" | En suite  | 1.20m x 2.56m | 3′ 11″ x 8′ 4″  |
| 3' 0" x 6' 11"   | Bedroom 2 | 3.12m x 3.37m | 10' 2" x 11' 0" |
|                  | Bedroom 3 | 2.09m x 2.70m | 6' 10" x 8' 10" |
|                  | Bathroom  | 2.09m x 2.11m | 6' 10" x 6' 11" |

#### **First Floor**

| 10' 4" x 19' 11" | Bedroom 1 | 3.42m x 3.74m | 11' 2" x 12' 3" |
|------------------|-----------|---------------|-----------------|
| 10' 4" x 17' 9"  | En suite  | 1.86m x 1.99m | 6′ 1″ x 6′ 6″   |
| 5′ 9″ x 6′ 5″    | Bedroom 2 | 3.19m x 3.37m | 10' 5" x 11' 0" |
| 3′ 4″ x 5′ 1″    | Bedroom 3 | 2.25m x 2.62m | 7′ 4″ x 8′ 7″   |
|                  | Bathroom  | 1.94m x 2.19m | 6' 4" x 7' 2"   |

#### Fi Floor

| 11" x 19' 8"   | Bedroom 1 | 3.25m x 4.21m | 10' 8" x 13' 10" |
|----------------|-----------|---------------|------------------|
| ' 7" x 18' 4"  | En suite  | 1.20m x 2.76m | 3′ 11″ x 9′ 1″   |
| 3′ 11″ x 6′ 5″ | Bedroom 2 | 3.38m x 3.73m | 11' 1" x 12' 3"  |
|                | Bedroom 3 | 2.48m x 2.58m | 8′ 2″ x 8′ 6″    |
|                | Bathroom  | 1.49m x 2.33m | 4′ 11″ x 7′ 8″   |