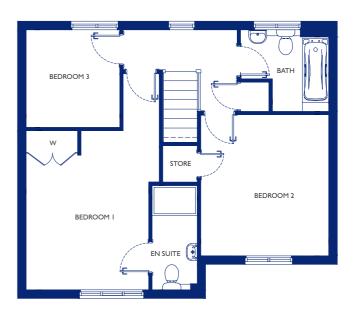

#### Sherbourne

4 bedroom detached house

**Ground Floor** 

| Ground Floor    |               |                 | <b>First Floor</b> |               |                |
|-----------------|---------------|-----------------|--------------------|---------------|----------------|
| Living / dining | 4.11m x 4.79m | 13' 5" x 15' 8" | Bedroom 1          | 2.79m x 4.11m | 9′ 1″ x 13′ 5″ |
| Kitchen         | 2.21m x 3.00m | 7′ 3″ x 9′ 10″  | Bedroom 2          | 2.81m x 4.11m | 9′ 2″ x 13′ 5″ |
| Cloakroom       | 0.90m x 2.16m | 2' 11" x 7' 1"  | Bathroom           | 2.00m x 2.08m | 6' 6" x 6' 9"  |