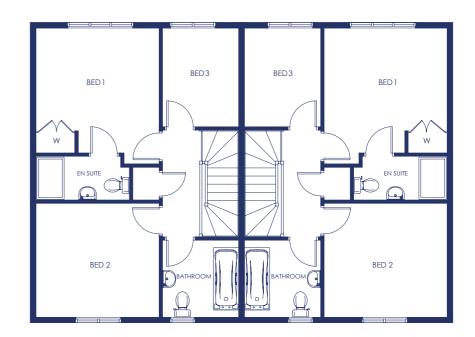

### **Ground Floor**

| Living           | 3.82m x 4.00m | 12' 6" x 13' 1" |
|------------------|---------------|-----------------|
| Kitchen / dining | 2.76m x 3.72m | 10' 0" x 12' 2" |
| Bedroom 1        | 3.00m x 3.88m | 9' 10" x 12' 8" |
| En suite         | 1.47m x 2.59m | 4' 10" x 8' 3"  |
| Bedroom 2        | 2.72m x 3.51m | 8′ 11″ x 11′ 6″ |
| Bathroom         | 1.47m x 2.59m | 4' 10" x 8' 3"  |

**Ground Floor** 

| Ground Floor    |               |                 | <b>First Floor</b> |               |                |
|-----------------|---------------|-----------------|--------------------|---------------|----------------|
| Living / dining | 4.11m x 4.79m | 13' 5" x 15' 8" | Bedroom 1          | 2.79m x 4.11m | 9′ 1″ x 13′ 5″ |
| Kitchen         | 2.21m x 3.00m | 7′ 3″ x 9′ 10″  | Bedroom 2          | 2.81m x 4.11m | 9′ 2″ x 13′ 5″ |
| Cloakroom       | 0.90m x 2.16m | 2' 11" x 7' 1"  | Bathroom           | 2.00m x 2.08m | 6' 6" x 6' 9"  |

**Ground Floor** 

| <b>Ground Floo</b> | r             |             |
|--------------------|---------------|-------------|
| Living             | 3.32m x 5.00m | 10' 11" x 1 |
| Kitchen / dining   | 3.41m x 5.53m | 11′ 3″ x 1  |
| Cloakroom          | 0.90m x 2.10m | 2′ 11″ x    |

#### **First Floor**

| 0' 11" x 16' 5" | Bedroom 1 | 3.36m x 3.41m | 11' 0" x 11' 2" |
|-----------------|-----------|---------------|-----------------|
| 11′ 3″ x 18′ 2″ | En suite  | 1.20m x 2.40m | 3′ 11″ x 7′ 11″ |
| 2' 11" x 6' 11" | Bedroom 2 | 3.36m x 3.78m | 11' 0" x 12' 5" |
|                 | Bedroom 3 | 2.08m x 2.69m | 6' 10" x 8' 10" |
|                 | Bathroom  | 2.08m x 2.10m | 6' 10" x 6' 11" |

BURWELL

**Ground Floor** 

**First Floor** 

SWINDALE

| Ground Floor |                  |               |                 |  |
|--------------|------------------|---------------|-----------------|--|
|              | Living           | 3.80m x 4.79m | 12' 5" x 15' 8" |  |
|              | Kitchen / dining | 2.75m x 4.90m | 9′ 1″ x 16′ 1″  |  |
|              | Cloakroom        | 0.90m x 1.80m | 2' 11" x 5' 11" |  |
|              |                  |               |                 |  |

#### **First Floor**

| 2′ 5″ x 15′ 8″ | Bedroom 1 | 3.10m x 3.14m | 10' 2" x 10' 3" |
|----------------|-----------|---------------|-----------------|
| 9′ 1″ x 16′ 1″ | En suite  | 1.55m x 1.60m | 5′ 1″ x 5′ 2″   |
| 11" x 5' 11"   | Bedroom 2 | 2.69m x 3.40m | 8' 10" x 11' 1" |
|                | Bedroom 3 | 2.00m x 3.40m | 6′ 6″ x 11′ 1″  |
|                | Bathroom  | 1.88m x 2.10m | 6' 2" x 6' 10"  |

**Ground Floor** 

| Ground Floor     | •             |                  | F |
|------------------|---------------|------------------|---|
| Living           | 3.32m x 5.00m | 10' 11" x 16' 5" | E |
| Kitchen / dining | 3.41m x 5.53m | 11' 3" x 18' 2"  | E |
| Cloakroom        | 0.90m x 2.10m | 2′ 11″ x 6′ 11″  | E |
|                  |               |                  |   |

#### **First Floor**

| 1" x 16' 5" | Bedroom 1 | 3.36m x 3.41m | 11' 0" x 11' 2" |
|-------------|-----------|---------------|-----------------|
| 3" x 18' 2" | En suite  | 1.20m x 2.40m | 3' 11" x 7' 11" |
| 1" x 6' 11" | Bedroom 2 | 3.36m x 3.78m | 11' 0" x 12' 5" |
|             | Bedroom 3 | 2.08m x 2.69m | 6' 10" x 8' 10" |
|             | Bathroom  | 2.08m x 2.10m | 6' 10" x 6' 11" |