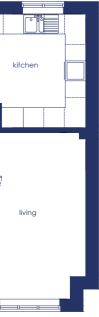

## Living 3.70m x 5.56r

**Ground Floor** 

DIMENSIONS

| Living           | 3./Um x 5.56m | 12'1   |
|------------------|---------------|--------|
| Kitchen / dining | 3.35m x 4.10m | 10' 11 |
| Cloakroom        | 0.93m x 2.11m | 3' 0   |

## **Ground Floor**

| Living           | 3.17m x 6.09m | 10' 4" x 19' 1 |
|------------------|---------------|----------------|
| Kitchen / dining | 3.15m x 5.42m | 10' 4" x 17'   |
| Utility          | 1.76m x 1.96m | 5′ 9″ x 6′     |
| Cloakroom        | 1.02m x 1.56m | 3′ 4″ x 5′     |
|                  |               |                |

## DIMENSIONS

| Ground Floor     |               |                  | First F |
|------------------|---------------|------------------|---------|
| Living           | 3.34m x 5.99m | 10' 11" x 19' 8" | Bedroo  |
| Kitchen / dining | 3.52m x 5.60m | 11' 7" x 18' 4"  | Ensuite |
| Cloakroom        | 1.19m x 1.96m | 3′ 11″ x 6′ 5″   | Bedroo  |
|                  |               |                  |         |