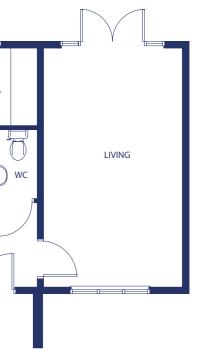

## DIMENSIONS

| Ground Floor     |               |                  | First F |
|------------------|---------------|------------------|---------|
| Living           | 3.34m x 5.99m | 10' 11" x 19' 8" | Bedroo  |
| Kitchen / dining | 3.52m x 5.60m | 11' 7" x 18' 4"  | Ensuite |
| Cloakroom        | 1.19m x 1.96m | 3′ 11″ x 6′ 5″   | Bedroo  |
|                  |               |                  |         |