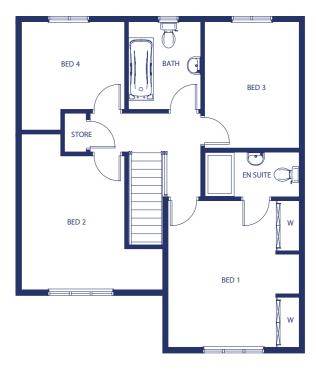

#### **First Floor**

| Bedroom 1 | 3.29m x 4.09m                                   | 10' 9" x 13' 5"                                                                                                                                              |
|-----------|-------------------------------------------------|--------------------------------------------------------------------------------------------------------------------------------------------------------------|
| En suite  | 1.40m x 2.50m                                   | 4′ 7″ x 8′ 2″                                                                                                                                                |
| Bedroom 2 | 2.96m x 3.30m                                   | 9' 8" x 10' 10"                                                                                                                                              |
| Bedroom 3 | 2.96m x 3.57m                                   | 9′8″x11′9″                                                                                                                                                   |
| Bedroom 4 | 3.00m x 3.04m                                   | 9'10" x 9'12"                                                                                                                                                |
| Bathroom  | 1.99m x 2.26m                                   | 6′ 6″ x 7′ 4″                                                                                                                                                |
|           | En suite<br>Bedroom 2<br>Bedroom 3<br>Bedroom 4 | En suite         1.40m x 2.50m           Bedroom 2         2.96m x 3.30m           Bedroom 3         2.96m x 3.57m           Bedroom 4         3.00m x 3.04m |