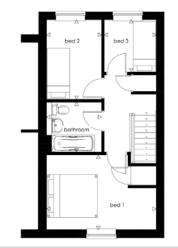

#### First Floor

| Bedroom 1 | 2.79m x 3.79m | 9' 1" x 12' 5" |
|-----------|---------------|----------------|
| Bedroom 2 | 3.09m x 2.67m | 10' 1" x 8' 9" |
| Bathroom  | 2.26m x 2.07m | 7' 4" x 6' 9"  |