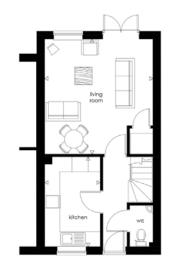

#### Ground Floor

 Kitchen / Dining
 2.81m x 3.26m
 9'

 Living Room
 4.20m x 3.19m
 13

9' 2" x 10' 8" 13' 9" x 10' 5"

#### Ground Floor

 Kitchen
 2.23m x 3.60m

 Living / Dining
 4.36m x 4.64m

7' 3" x 11' 9" 14' 3" x 15' 2"

#### Ground Floor

 Kitchen
 2.82m x 3.88m

 Living / Dining
 3.47m x 5.16m

9' 3" x 12' 9" 11' 5" x 16' 11"

#### Ground Floor

Kitchen / Dining2.81m x 3.26mLiving Room4.20m x 3.19m

9' 2" x 10' 8" 13' 9" x 10' 5"

#### Ground Floor

Living Room3.53m x 5.91m11'6" x 19'4"Kitchen / Dining3.05m x 4.86m10'10" x 15'11"

#### Ground Floor

| Kitchen / Dining | 5.92m x 2.89m | 19' 5" x 9'6"   |
|------------------|---------------|-----------------|
| Living Room      | 7.08m x 3.66m | 23' 3" x 12' 0" |
| Study            | 3.16m x 2.71m | 10' 4" x 8' 10" |
| Utility          | 3.06m x 1.46m | 10' 0" x 4' 9"  |