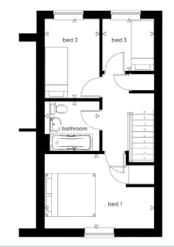

#### First Floor

| Bedroom 1 | 2.79m x 3.79m | 9' 1" x 12' 5" |
|-----------|---------------|----------------|
| Bedroom 2 | 3.09m x 2.67m | 10' 1" x 8' 9" |
| Bathroom  | 2.26m x 2.07m | 7' 4" x 6' 9"  |

#### First Floor

| Bedroom 1 | 4.36m x 2.96m | 14' 3 x 9' 8"  |
|-----------|---------------|----------------|
| Bedroom 2 | 2.18m x 3.16m | 7' 1" x 10' 4" |
| Bedroom 3 | 2.06m x 2.08m | 6' 9" x 6' 9"  |
| Bathroom  | 2.18m x 2.00m | 7' 1" x 6' 6"  |

#### First Floor

| Bedroom 1 | 2.95m x 3.88m | 9' 8" x 12' 9" |
|-----------|---------------|----------------|
| Bedroom 2 | 2.95m x 3.47m | 9' 8" x 11' 5" |
| Bedroom 3 | 2.10m x 2.51m | 6' 10" x 8' 2" |
| Bathroom  | 2.10m x 1.90m | 6' 10" x 6' 3" |

#### First Floor

| Bedroom 1 | $3.05 \mathrm{m} \ge 2.99 \mathrm{m}$ | 10'0" x 9'9"  |
|-----------|---------------------------------------|---------------|
| En suite  | 1.98m x 2.17m                         | 6'6" x 7'1"   |
| Bedroom 2 | 2.62m x 3.63m                         | 8'7" x 11'10" |
| Bedroom 3 | 2.62m x 2.17m                         | 8'7" x 7'1"   |
| Bathroom  | 2.13m x 1.89m                         | 6'11" x 6'2"  |

#### First Floor

| Bedroom 1 | 4.09m x 3.09m | 13' 5" x 10'2" |
|-----------|---------------|----------------|
| En suite  | 1.96m x 1.84m | 6' 5" x 6'0"   |
| Bedroom 2 | 3.79m x 3.09m | 12' 5" x 10'2" |
| Bedroom 3 | 3.66m x 3.16m | 12' 0" x 10'4" |
| Bedroom 4 | 2.71m x 3.16m | 8' 10" x 10'4" |
| Bathroom  | 2.60m x 1.86m | 8' 6" x 6' 1"  |