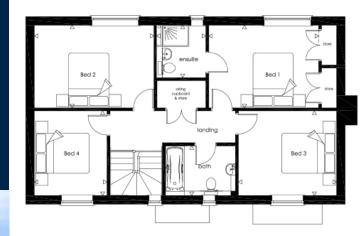

## Torridge 4 Bed Detached £289,950

Torridge is a four bedroom detached property with garage at Irvine Gardens. This delightful family home features a generous internal layout and plenty of outdoor space. On the ground floor there is an open plan kitchen/dining room and a large living room, both of which open out to the garden, along with a utility, study and cloakroom. The first floor has a master bedroom with en-suite shower room, three good sized bedrooms and a contemporary family bathroom.

#### First Floor

| Bedroom 1 | 4.09m x 3.09m | 13' 5" x 10'2" |
|-----------|---------------|----------------|
| En suite  | 1.96m x 1.84m | 6' 5" x 6'0"   |
| Bedroom 2 | 3.79m x 3.09m | 12' 5" x 10'2" |
| Bedroom 3 | 3.66m x 3.16m | 12' 0" x 10'4" |
| Bedroom 4 | 2.71m x 3.16m | 8' 10" x 10'4" |
| Bathroom  | 2.60m x 1.86m | 8' 6" x 6' 1"  |