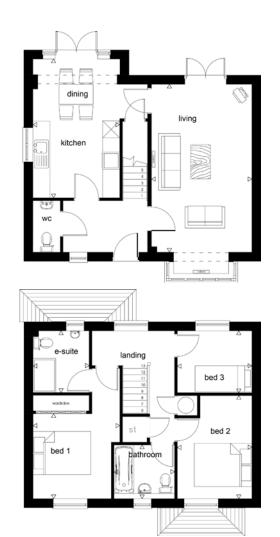

## Beauly 2 Bed Semi-detached £139,950

Beauly is a 2 bedroom semi-detached property at Irvine Gardens. This beautiful home has a spacious internal layout and generous garden. The ground floor features an open plan kitchen/dining room, a living room that opens on to the garden, and a cloakroom. The first floor has two good sized bedrooms and bathroom.

The property benefits from a very high standard of finish throughout including: custom designed contemporary kitchen with Zanussi integrated appliances, Roca sanitaryware and ceramic tiles in the bathrooms, Legrand Synergy brushed chrome accessories and oak handrails.

### Plot 67

#### Ground Floor

 Kitchen / Dining
 2.81m x 3.26m
 9'

 Living Room
 4.20m x 3.19m
 13

9' 2" x 10' 8" 13' 9" x 10' 5"

#### First Floor

| Bedroom 1 | 2.79m x 3.79m | 9' 1" x 12' 5" |
|-----------|---------------|----------------|
| Bedroom 2 | 3.09m x 2.67m | 10' 1" x 8' 9" |
| Bathroom  | 2.26m x 2.07m | 7' 4" x 6' 9"  |