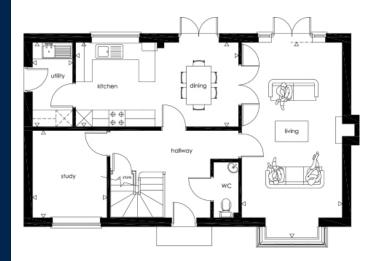

## Torridge 4 Bed Detached £289,950

Torridge is a four bedroom detached property with garage at Irvine Gardens. This delightful family home features a generous internal layout and plenty of outdoor space. On the ground floor there is an open plan kitchen/dining room and a large living room, both of which open out to the garden, along with a utility, study and cloakroom. The first floor has a master bedroom with en-suite shower room, three good sized bedrooms and a contemporary family bathroom.

#### Ground Floor

| Kitchen / Dining | 5.92m x 2.89m | 19' 5" x 9'6"   |
|------------------|---------------|-----------------|
| Living Room      | 7.08m x 3.66m | 23' 3" x 12' 0" |
| Study            | 3.16m x 2.71m | 10' 4" x 8' 10" |
| Utility          | 3.06m x 1.46m | 10' 0" x 4' 9"  |