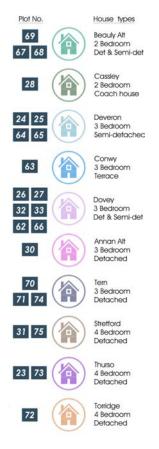

## Beauly 2 Bed Semi-detached £139,950

Beauly is a 2 bedroom semi-detached property at Irvine Gardens. This beautiful home has a spacious internal layout and generous garden. The ground floor features an open plan kitchen/dining room, a living room that opens on to the garden, and a cloakroom. The first floor has two good sized bedrooms and bathroom.

## Conwy 3 Bed Semi-detached £159,500

Conwy is a three bedroom semi-detached home at Irvine Gardens, St Martins. Downstairs there is a kitchen, cloakroom and living room that opens on to the garden. On the first floor there are three good sized bedrooms and a family bathroom.

## Dovey 3 Bed Semi-detached £159,950

Dovey is a semi-detached home with private parking at Irvine Gardens. With a spacious kitchen and French doors in the living room that open on to the garden, Dovey offers plenty of space for a growing family.

## Beauly Alt 2 Bed Detached £159,950

Beauly is a two bedroom detached property at Irvine Gardens. This beautiful home has a spacious internal layout and generous garden. The ground floor comprises an open plan kitchen/dining room, a living room that opens on to the garden, and a cloakroom. On the first floor there are two good sized bedrooms and a bathroom.

## Tern 3 Bed Detached £209,950

Tern is a detached three bedroom property with garage at Irvine Gardens.

This lovely family home has a generous internal layout and plenty of outdoor space. On the ground floor there is an open plan kitchen/dining room and a large living room, both of which open out to the garden, and a cloakroom. On the first floor there is a master suite, a further two good sized bedrooms and a stylish family bathroom.

## Torridge 4 Bed Detached £289,950

Torridge is a four bedroom detached property with garage at Irvine Gardens. This delightful family home features a generous internal layout and plenty of outdoor space. On the ground floor there is an open plan kitchen/dining room and a large living room, both of which open out to the garden, along with a utility, study and cloakroom. The first floor has a master bedroom with en-suite shower room, three good sized bedrooms and a contemporary family bathroom.