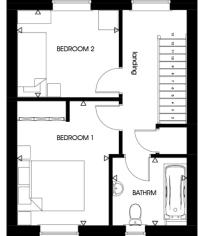

## Beauly 2 Bed Semi-detached £139,950

Beauly is a 2 bedroom semi-detached property at Irvine Gardens. This beautiful home has a spacious internal layout and generous garden. The ground floor features an open plan kitchen/dining room, a living room that opens on to the garden, and a cloakroom. The first floor has two good sized bedrooms and bathroom.

#### Ground Floor

 Kitchen / Dining
 2.81m x 3.26m
 9'

 Living Room
 4.20m x 3.19m
 13

9' 2" x 10' 8" 13' 9" x 10' 5"

#### First Floor

| Bedroom 1 | 2.79m x 3.79m | 9' 1" x 12' 5" |
|-----------|---------------|----------------|
| Bedroom 2 | 3.09m x 2.67m | 10' 1" x 8' 9" |
| Bathroom  | 2.26m x 2.07m | 7' 4" x 6' 9"  |