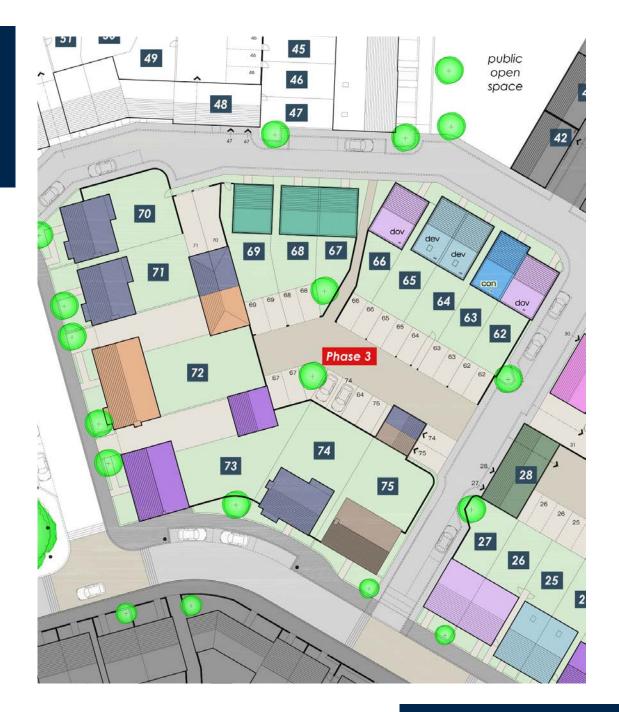

# Irvine Gardens St Martins, Oswestry

Welcome to Irvine Gardens, Pickstock Homes' popular new development in St Martins, Shropshire.

Phase three features a wide selection of two, three and four bedroom homes. There is something for everyone, from affordable starter homes to large family properties, all of which combine the best of traditional and contemporary design.

### Plot 67

### Plot 63

### Plot 62

### Plot 70

# Plot 72