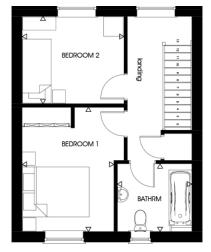

## Beauly 2 Bed Semi-detached £139,950

Beauly is a 2 bedroom semi-detached property at Irvine Gardens. This beautiful home has a spacious internal layout and generous garden. The ground floor features an open plan kitchen/dining room, a living room that opens on to the garden, and a cloakroom. The first floor has two good sized bedrooms and bathroom.

The property benefits from a very high standard of finish throughout including: custom designed contemporary kitchen with Zanussi integrated appliances, Roca sanitaryware and ceramic tiles in the bathrooms, Legrand Synergy brushed chrome accessories and oak handrails.

#### Ground Floor

 Kitchen / Dining
 2.81m x 3.26m
 9'

 Living Room
 4.20m x 3.19m
 13

9' 2" x 10' 8" 13' 9" x 10' 5"

#### First Floor

| Bedroom 1 | 2.79m x 3.79m | 9' 1" x 12' 5" |
|-----------|---------------|----------------|
| Bedroom 2 | 3.09m x 2.67m | 10' 1" x 8' 9" |
| Bathroom  | 2.26m x 2.07m | 7' 4" x 6' 9"  |