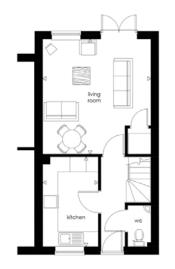

#### Ground Floor

 Kitchen / Dining
 2.81m x 3.26m
 9'

 Living Room
 4.20m x 3.19m
 13

9' 2" x 10' 8" 13' 9" x 10' 5"

#### Ground Floor

Kitchen / Dining2.81m x 3.26mLiving Room4.20m x 3.19m

9' 2" x 10' 8" 13' 9" x 10' 5"