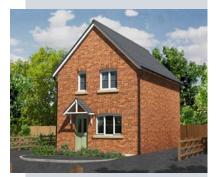

## Tern 3 Bed Detached £209,950

Tern is a detached three bedroom property with garage at Irvine Gardens.

This lovely family home has a generous internal layout and plenty of outdoor space. On the ground floor there is an open plan kitchen/dining room and a large living room, both of which open out to the garden, and a cloakroom. On the first floor there is a master suite, a further two good sized bedrooms and a stylish family bathroom.

The high specification includes a custom designed contemporary kitchen with Zanussi integrated appliances, Vitra sanitaryware and ceramic tiles in the bathrooms, Legrand Synergy brushed chrome accessories and oak handrails.