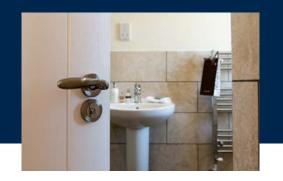

#### Bathrooms, en-suites and cloakrooms

- Roca Giralda 1700mm acrylic bath with chrome Pisa bath filler and Manhattan swiftseal bath screen. Roca Laura close-coupled WC. Roca single tap hole basin with chrome Pisa basin mixer.
- Manhattan Duralite® shower trays with Manhattan 6 pivot side panels. Chrome towel rail
- Full height tiling to bath and shower enclosure, half height tiling behind sanitary ware walls. Tile splashback to cloakroom basin
- One shaving point in bathroom or en- suite (where applicable)
- Manrose extractor fans in all bathrooms, en-suites and cloakrooms