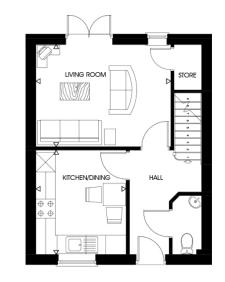

### Plot 67

#### Ground Floor

 Kitchen / Dining
 2.81m x 3.26m
 9'

 Living Room
 4.20m x 3.19m
 13

9' 2" x 10' 8" 13' 9" x 10' 5"

#### First Floor

| Bedroom 1 | 2.79m x 3.79m | 9' 1" x 12' 5" |
|-----------|---------------|----------------|
| Bedroom 2 | 3.09m x 2.67m | 10' 1" x 8' 9" |
| Bathroom  | 2.26m x 2.07m | 7' 4" x 6' 9"  |