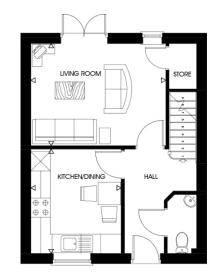

## Beauly 2 Bed Semi-detached £139,950

Beauly is a 2 bedroom semi-detached property at Irvine Gardens. This beautiful home has a spacious internal layout and generous garden. The ground floor features an open plan kitchen/dining room, a living room that opens on to the garden, and a cloakroom. The first floor has two good sized bedrooms and bathroom.

#### Ground Floor

 Kitchen / Dining
 2.81m x 3.26m
 9'

 Living Room
 4.20m x 3.19m
 13

9' 2" x 10' 8" 13' 9" x 10' 5"

#### First Floor

| Bedroom 1 | 2.79m x 3.79m | 9' 1" x 12' 5" |
|-----------|---------------|----------------|
| Bedroom 2 | 3.09m x 2.67m | 10' 1" x 8' 9" |
| Bathroom  | 2.26m x 2.07m | 7' 4" x 6' 9"  |